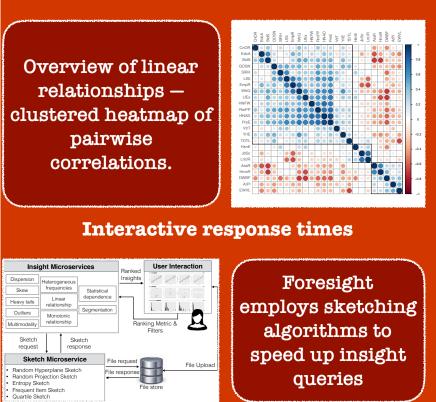

## FORESIGHT

## **Recommending Visual Insights**

Rapid visual exploration of high dimensional data



**Bookmark & search related insights** 

My Insights 0 DwellingsWithoutBa distribution Users can gtermUne 0 bookmark interesting O insights. Foresight 56,340 supports search 50.000 and ranking of 45,000 insights related to 40,000 a given insight – 35,000 30,000 only those insights 25,000 in the 20,000 neighborhood of a given insight will ersonalEarnings ≈ 23041.217 × erson -2220.188 be displayed within Show Related Insights each class. HouseholdNetFinancialWealth~HouseholdNetFinancialWealth~HouseholdNetFinancialWealth~HouseholdNetFinancialWealth

**Overview visualization for a class** 



Çağatay Demiralp, Peter J. Haas, <u>Srinivasan Parthasarathy,</u> Tejaswini Pedapati IBM T. J. Watson Research Center, New York