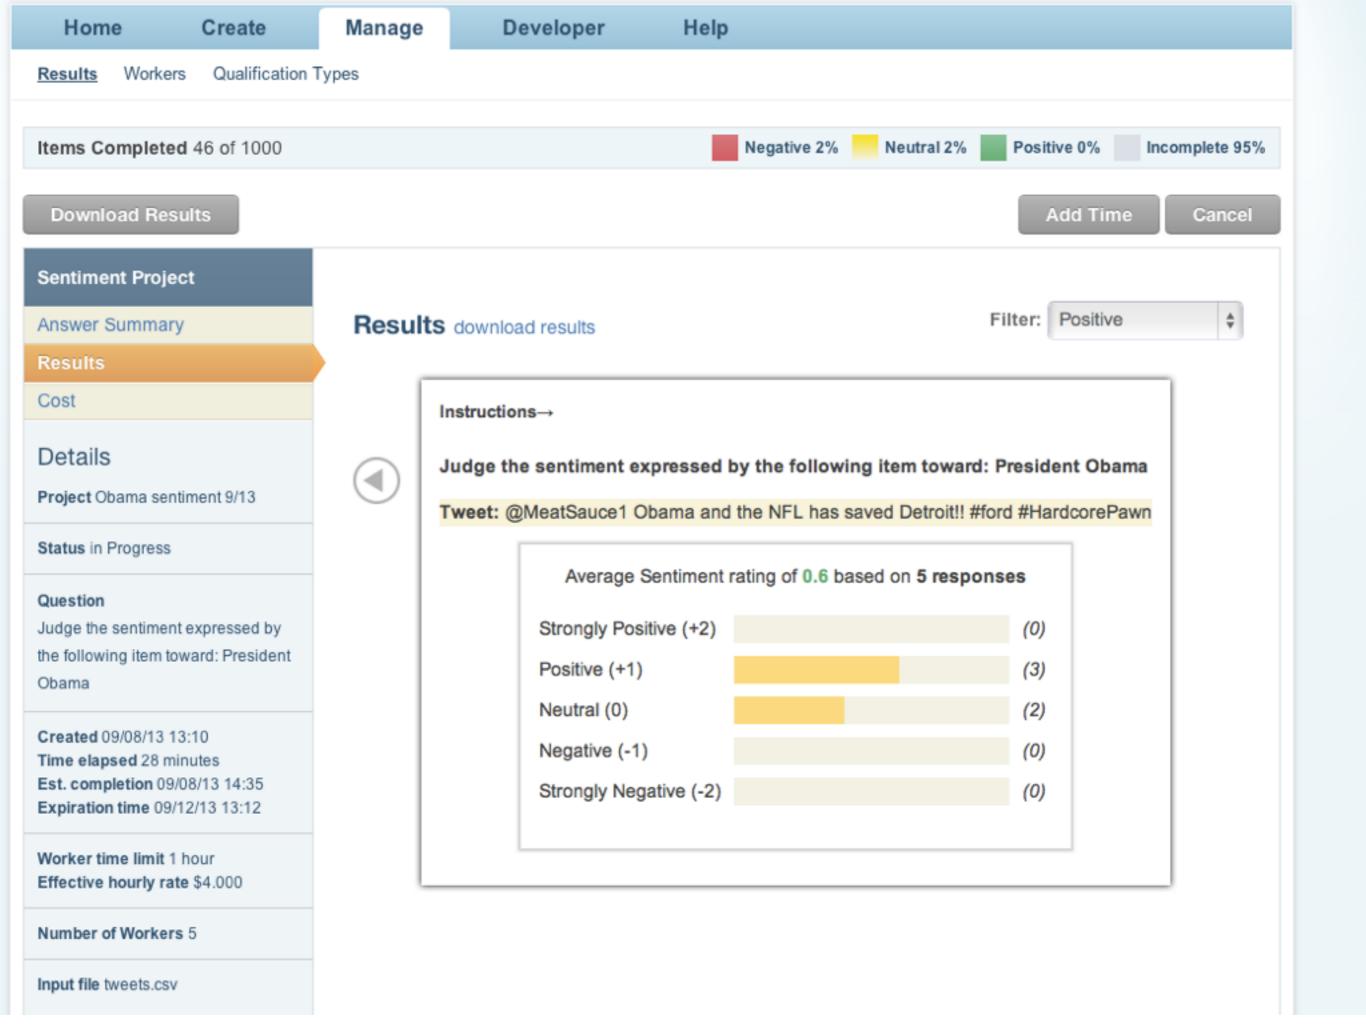

### Purpose of redundancy

- MTurk lets you set the number of assignments per HIT
- That gives you different (redundant) answers from different Turkers
- This lets you conduct surveys (num assignments
   num respondents)
- Also, lets you take votes and do tie-breaking, or do quality control
- Redundancy >= 10x incurs higher fees on MTurk