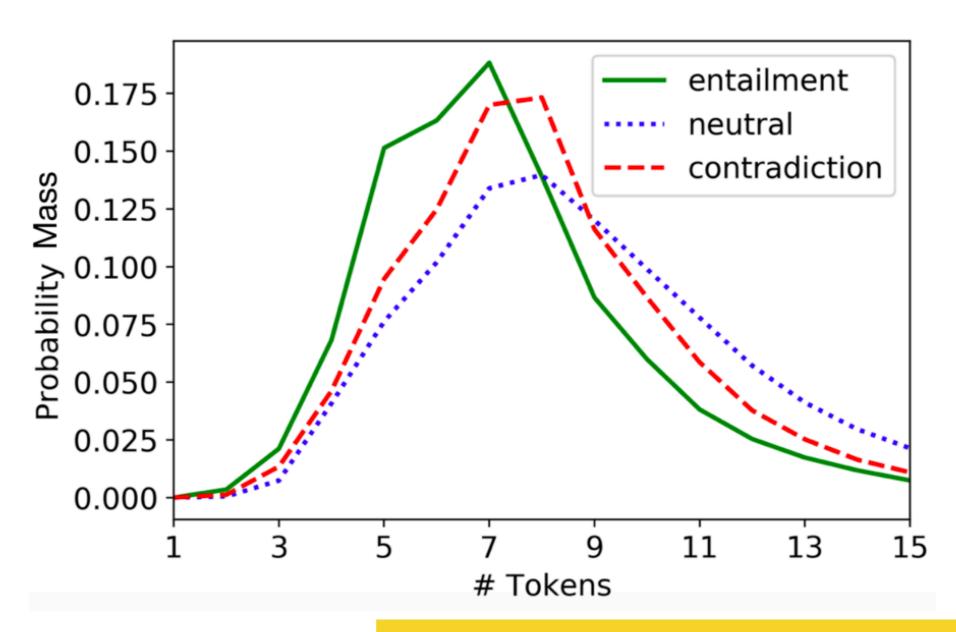

## Sentence length is correlated to the label

Entailments are shorter than neutral sentences!