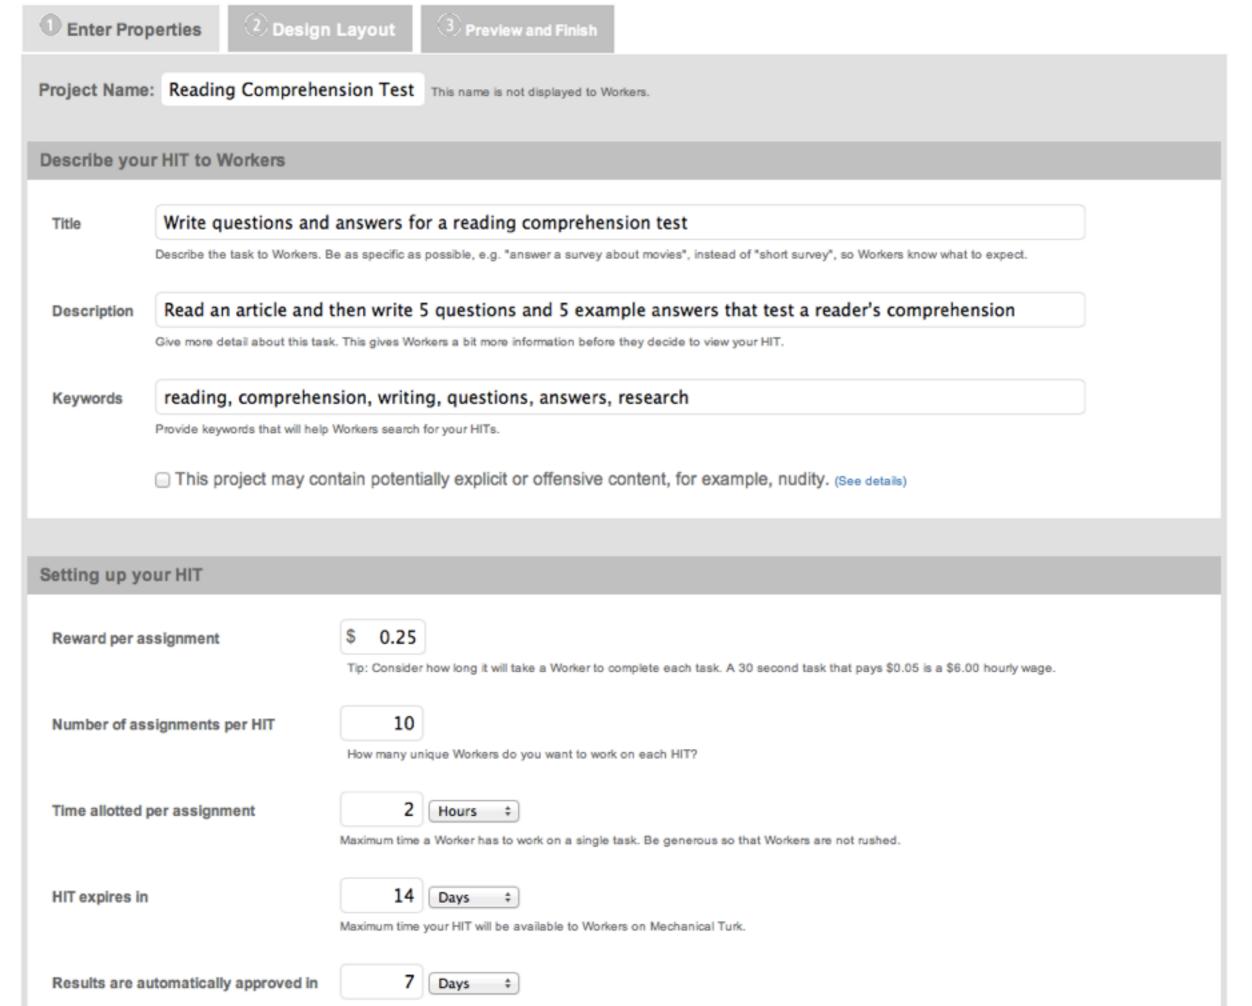

# Building your own HIT (for easy tasks)

- Set the parameters of your HIT
- Optionally, specify requirements for which Turkers can complete your HIT
- Design an HTML template with \${variables}
- Upload a CSV file to populate the variables
- Pre-pay Amazon for the work
- Approve/reject work from Turkers
- Analyze results

### Purpose of redundancy

- MTurk lets you set the number of assignments per HIT
- That gives you different (redundant) answers from different Turkers
- This lets you conduct surveys (num assignments
   num respondents)
- Also, lets you take votes and do tie-breaking, or do quality control
- Redundancy >= 10x incurs higher fees on MTurk