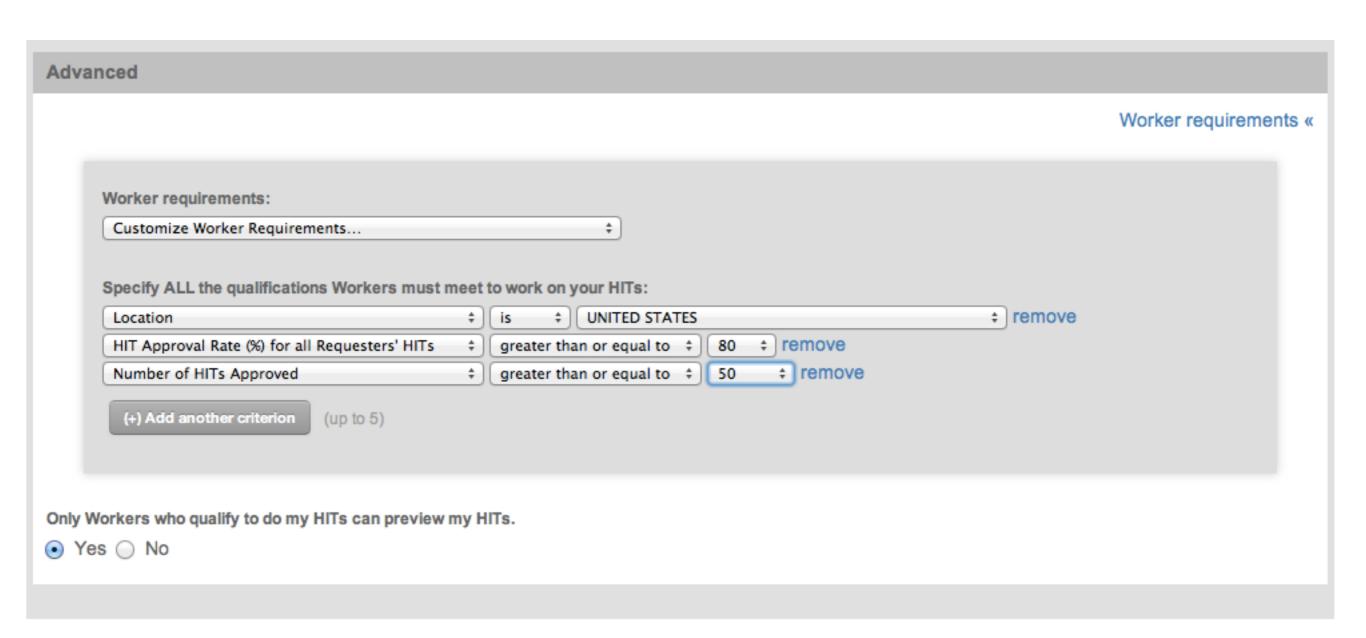

9/13 - Judge the sentiment expressed by the following item toward: President Obama How does it work? Sentiment Project Checkout Create Project 1,000 Number of Items Provide Instructions Upload Data File Number of Workers per Item Χ Preview 5,000 Number of Worker Submissions Checkout \$0.020 Reward per Submission (details) \$100.000 **Total Worker Rewards** 

Total Mechanical Turk fees (details)

Total cost

\$45.000

\$145.000



### Purpose of redundancy

- MTurk lets you set the number of assignments per HIT
- That gives you different (redundant) answers from different Turkers
- This lets you conduct surveys (num assignments
   num respondents)
- Also, lets you take votes and do tie-breaking, or do quality control
- Redundancy >= 10x incurs higher fees on MTurk

## Worker Requirements



## Also critical for model evaluation!



Collecting data from MTurk can have unintended consequences for models if you're not careful!

### strategies used by crowd workers

| Premise                                | A woman selling bamboo sticks talking to two men on a loading dock.                                                                                                      |
|----------------------------------------|--------------------------------------------------------------------------------------------------------------------------------------------------------------------------|
| Entailment<br>Neutral<br>Contradiction | There are at least three people on a loading dock.  A woman is selling bamboo sticks to help provide for her family.  A woman is not taking money for an